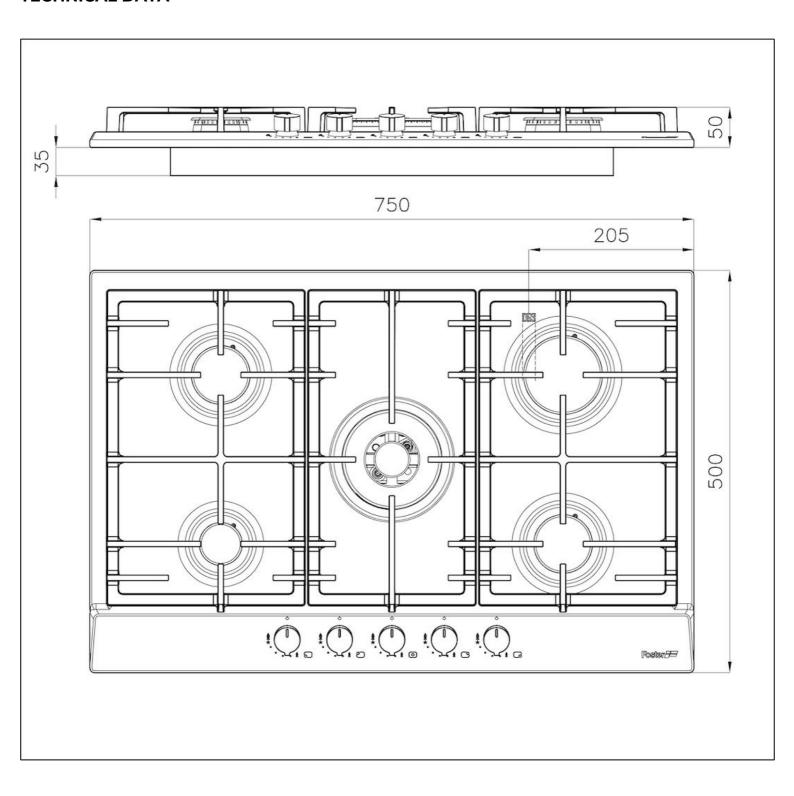

## **DETAILS**

| Edge/Installation Type | Standard (8 mm Edge)     |
|------------------------|--------------------------|
| Finish                 | Foster brushed           |
| Material               | AISI 304 stainless steel |
| Texture                | Brushed in line          |
| Supply                 | 220 - 240 V; 50/60 Hz    |
| Dimensions             | 750x500 mm               |
| Base size              | 60 cm                    |
| Heating element        | Five burners             |
| Built-in hole          | 560 x 480 mm             |
|                        |                          |

## **TECHNICAL DATA**