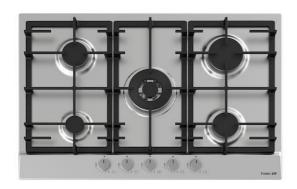

## **Cooker hob Power**

Gas hobs

Code: 7015 032

## **DETAILS**

| Edge/Installation Type | Standard (8 mm Edge)     |
|------------------------|--------------------------|
| Finish                 | Foster brushed           |
| Material               | AISI 304 stainless steel |
| Texture                | Brushed in line          |
| Supply                 | 220 - 240 V; 50/60 Hz    |
| Dimensions             | 750x500 mm               |
| Base size              | 60 cm                    |
| Heating element        | Five burners             |
| Built-in hole          | 560 x 480 mm             |
|                        |                          |

| Grids           | Cast iron grids and enamelled burner covers                                                                                                                                                                                                                                                |
|-----------------|--------------------------------------------------------------------------------------------------------------------------------------------------------------------------------------------------------------------------------------------------------------------------------------------|
| Width           | 75 cm                                                                                                                                                                                                                                                                                      |
| Total power     | 10.900 W                                                                                                                                                                                                                                                                                   |
| Auxiliary       | 1.000 W                                                                                                                                                                                                                                                                                    |
| Semirapid       | 1.750 W + 1.400 W (reduced)                                                                                                                                                                                                                                                                |
| Rapid           | 2.800 W                                                                                                                                                                                                                                                                                    |
| Double crown    | 4.000 W                                                                                                                                                                                                                                                                                    |
| Safety          | Safety valve with quick-acting thermocouple                                                                                                                                                                                                                                                |
| Ignition        | Electric ignition under knob                                                                                                                                                                                                                                                               |
| Gas type        | Tested for installation with natural gas, LPG nozzle set included.                                                                                                                                                                                                                         |
| Туре            | Gas Hob                                                                                                                                                                                                                                                                                    |
| FEATURES        |                                                                                                                                                                                                                                                                                            |
| Cast iron grids | Cast-iron is the ideal material for an hob grid, this due to the manifold properties characterising it: high heat capacity that improves cooking performance; high weight and stability that improve safety; sturdiness that preserves the hob's original aspect over time; easy cleaning. |
| Safe cooking    | All Foster cooker hobs are equipped with safety valves. They shut off the gas supply very quickly if the flame accidentally goes out.                                                                                                                                                      |